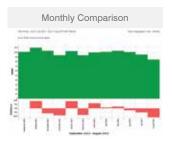

#### **Features**

- Compare current energy use against historical usage
- Compare energy data across multiple sites
- View and compare aggregate usage across multiple sites
- Highlight variances or problem areas and monitor individual sites for operational efficiency
- Analyse Time of Use and Fixed Rate energy charges
- Generate alerts when energy usage exceeds a pre-set threshold
- Interactive dashboard view of energy performance
- A wide range of configurable interactive reports that users can easily adjust and tailor, to suit specific reporting needs
- Schedule reports to be emailed directly to users

#### Compare:

- Days/Weeks/Months
- Site Usage (Overlaid)

• Like Days/Months