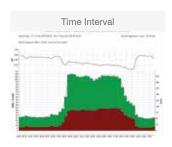

#### **Report Options**

View Usage over Time:

- Time Interval
- Peak Demand
- Time of use
- Tariff
- CO<sup>2</sup> Emissions
- Voltage
- Calendar Month