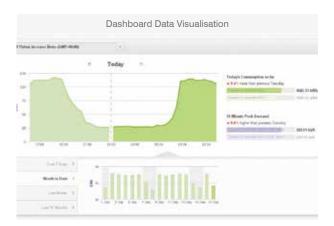

#### **Report Options**

View Usage over Time:

- Time Interval
- Peak Demand
- Time of use
- Tariff
- CO<sup>2</sup> Emissions
- Voltage
- Calendar Month

#### Compare:

- Days/Weeks/Months
- Site Usage (Overlaid)

• Like Days/Months