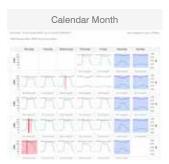

#### **Report Options**

View Usage over Time:

- Time Interval
- Peak Demand
- Time of use
- Tariff
- CO<sup>2</sup> Emissions
- Voltage
- Calendar Month