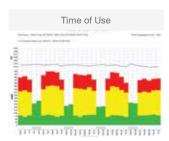

#### **Features**

- Compare current energy use against historical usage
- Compare energy data across multiple sites
- View and compare aggregate usage across multiple sites
- Highlight variances or problem areas and monitor individual sites for operational efficiency
- Analyse Time of Use and Fixed Rate energy charges
- Generate alerts when energy usage exceeds a pre-set threshold
- Interactive dashboard view of energy performance
- A wide range of configurable interactive reports that users can easily adjust and tailor, to suit specific reporting needs
- Schedule reports to be emailed directly to users

#### **Report Options**

View Usage over Time:

- Time Interval
- Peak Demand
- Time of use
- Tariff
- CO<sup>2</sup> Emissions
- Voltage
- Calendar Month