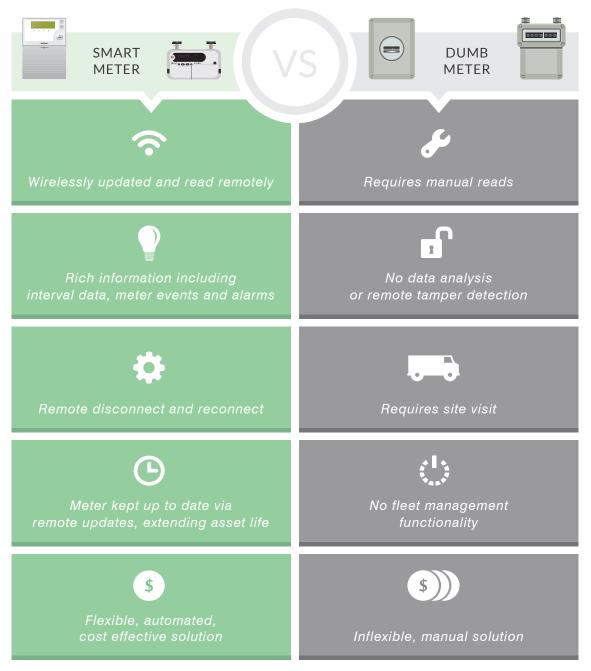

# THE SMART SOLUTION

**Seamless Connectivity** 

#### Remotely manage entire fleet, no more costly site visits

Extend the life of entire fleet through remote updates

#### **Reduce losses**

Tamper detection, analysis and comparison of usage patterns to detect theft