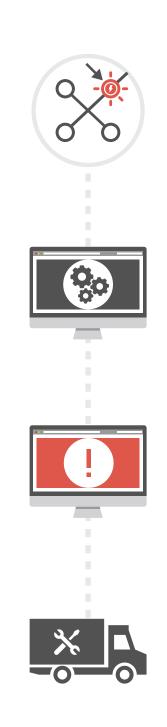

### **Detect Theft**

1

Energy theft occurs

System automatically analyses usage patterns & events

System Operator alerted to possible theft

Dispatch service provider to inspect site

#### Manage Meter Issues, Maintenance & Faults

Issue occurs at installed meter eg: tamper, overload, low battery or other fault

System processes meter data and alarms

System notifies operator of meter maintenance required

Dispatch service provider to service meter