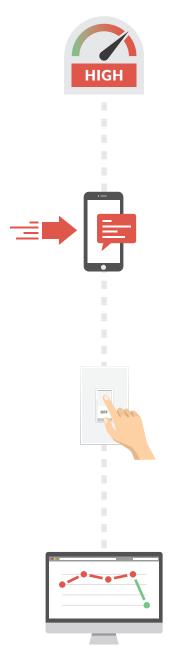

## ENERGY & DEMAND **Management**

#### Manage Peak Demand

Demand approaches threshold

System sends a notification

Take immediate action