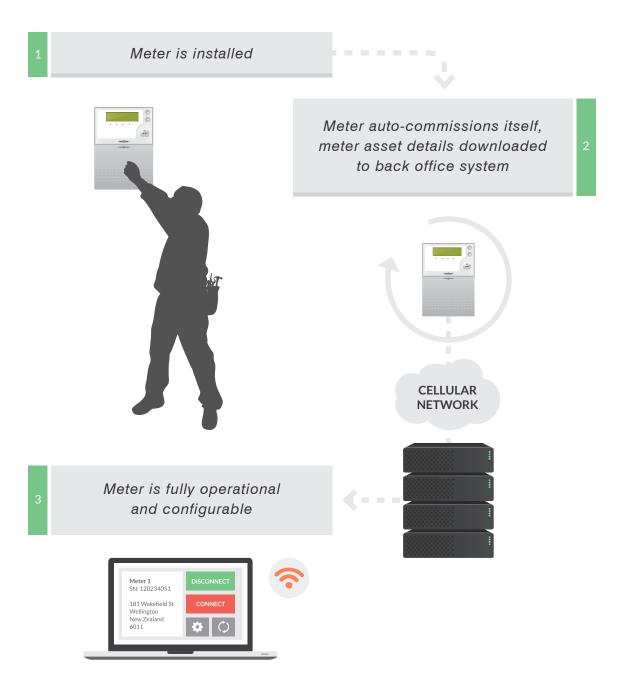

#### Seamless roll-out and commissioning of meter assets

Meters automatically commission and register with back office system, avoiding manual set up and data entry errors

### **Seamless Meter Commissioning**