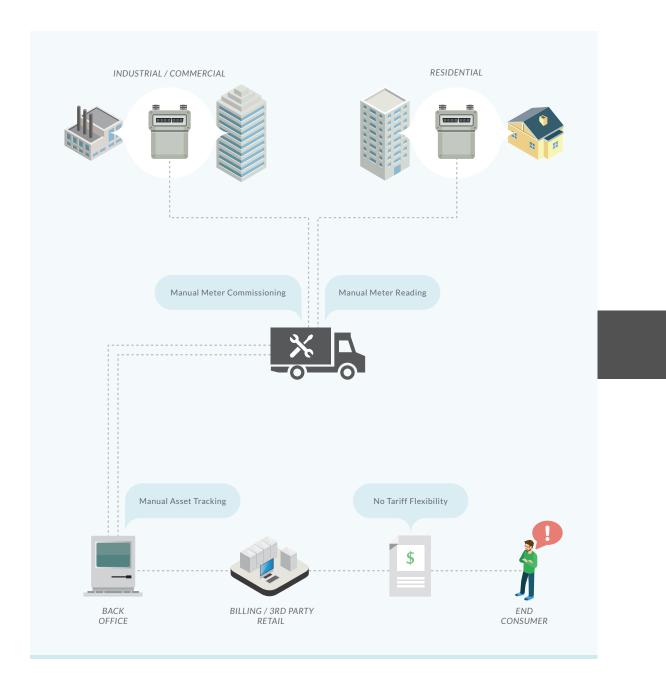

- Manage <b>Meter Assets</b>             | 7 - 8   |
| 2.3 - Collect & Validate <b>Billing Data</b> | 9       |
| 2.4 - Smart <b>Data Analysis</b>             | 10 - 11 |
| 2.6 - Energy & Demand Management             | 12 - 13 |
| 3.0 - Featured EDMI Products and Software    | 14      |

# EDMI ENERGY CLOUD

### **EDMI Energy Cloud** combines metering products, communications and software, to deliver full metering solutions

### Reduce Time & Costs

to roll out a **Fully Integrated System** 

### Risk Management

over 10 years experience delivering Cloud Based Metering Services

## Future Proof Your Business

scales as your **Business Grows** 

## Value Adding Services

leverage meter assets to **Deliver Real Value**, not just data

# THE Status quo

### **Disparate System Components**



# THE SMART SOLUTION

**Seamless Connectivity** 



## ENERGY CLOUD BENEFITS

### Turn key solution with no capital outlay

Hosted in the EDMI Cloud to avoid upfront licensing and infrastructure costs

#### Manage energy performance & environment impacts

Powerful data portal suitable for use by end consumers and utilities alike

### Generate and deliver revenue grade billing data

Perform Validation, Estimation and Editing of data, prior to bill generation

#### Seamless roll-out and commissioning of meter assets

Meters automatically commission and register with back office system, avoiding manual set up and data entry errors

#### Remotely manage entire fleet, no more costly site visits

Extend the life of entire fleet through remote updates

#### **Reduce losses**

Tamper detection,