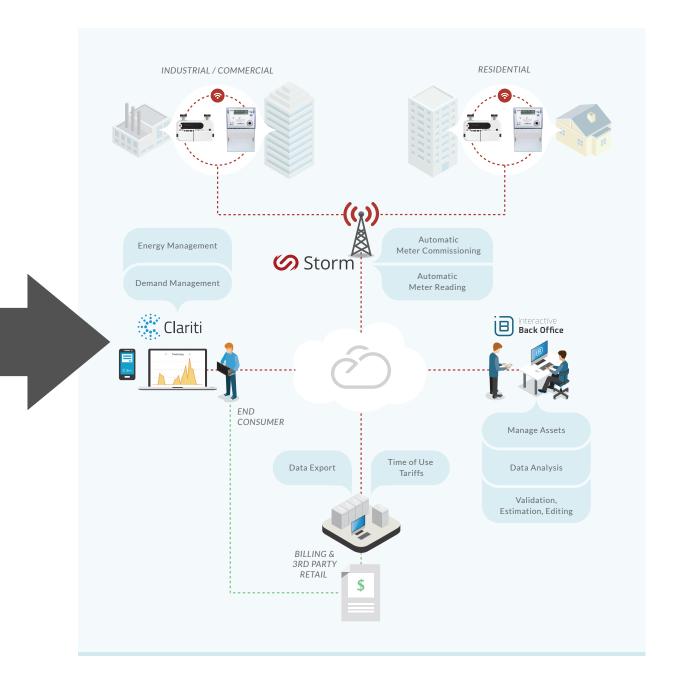

|
| 2.3 - Collect & Validate <b>Billing Data</b> | 9       |
| 2.4 - Smart <b>Data Analysis</b>             | 10 - 11 |
| 2.6 - Energy & Demand Management             | 12 - 13 |
| 3.0 - Featured EDMI Products and Software    | 14      |

# EDMI ENERGY CLOUD

### **EDMI Energy Cloud** combines metering products, communications and software, to deliver full metering solutions

### Reduce Time & Costs

to roll out a **Fully Integrated System** 

### Risk Management

over 10 years experience delivering Cloud Based Metering Services

## Future Proof Your Business

scales as your **Business Grows** 

## Value Adding Services

leverage meter assets to **Deliver Real Value**, not just data

# THE Status quo

### **Disparate System Components**



# THE SMART SOLUTION

**Seamless Connectivity** 



## ENERGY CLOUD BENEFITS

### Turn key solution with no capital outlay

Hosted in the EDMI Cloud to avoid upfront licensing and infrastructure costs

#### Manage energy performance & environment impacts

Powerful data portal suitable for use by end consumers and utilities alike

### Generate and deliver revenue grade billing data

Perform Validation, Estimation and Editing of data, prior to bill generation

#### Seamless roll-out and commissioning of meter assets

Meters automatically commission and register with back office system, avoiding manual set up and data entry errors

#### Remotely manage entire fleet, no more costly site visits

Extend the life of entire fleet through remote updates

#### **Reduce losses**

Tamper detection, analysis and comparison of usage patterns to detect