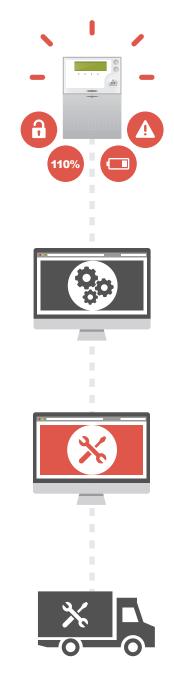

### **Detect Theft**

1

Energy theft occurs

System automatically analyses usage patterns & events

System Operator alerted to possible theft

Dispatch service provider to inspect site

#### Manage Meter Issues, Maintenance & Faults

Issue occurs at installed meter eg: tamper, overload, low battery or other fault

System processes meter data and alarms

System notifies operator of meter maintenance required

Dispatch service provider to service meter