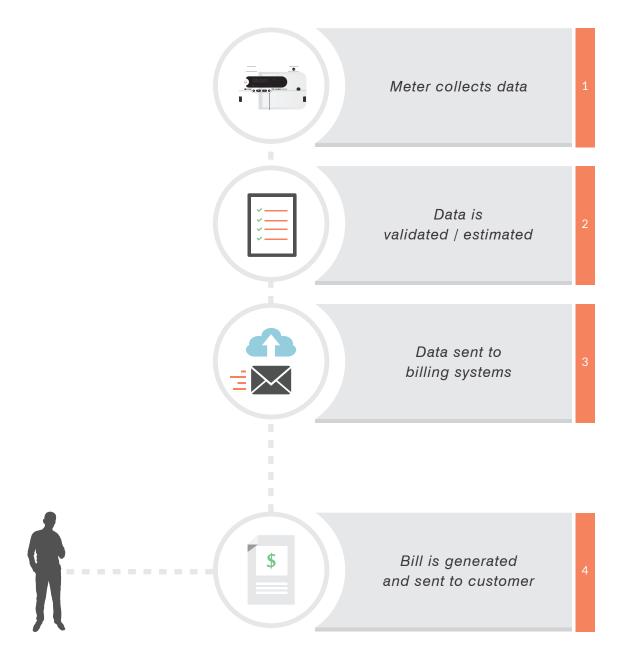

# WHAT IS EDMIENERGY CLOUD?

### Manage Meter Assets

- · Seamless meter installation & provisioning
- Remote meter updates
- Disconnect / Reconnect / Load Control

### Collect & Validate Billing Data

- Time of Use meter data
- Data Validation, Estimation and Editing
- Export revenue-grade Billing Data

### Smart Data Analysis

- Detect & manage non-technical losses
- Detect meter faults
- Automatically schedule meter maintenance

### Energy and Demand Management

- Monitor energy usage, performance & cost
- Demand Management
- Compare & Manage performance across multiple sites