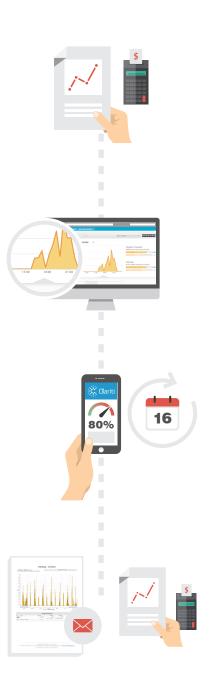

### **Monitor Energy Performance**

Bill received, higher than expected?

Notice something unusual

Monitor performance daily

End of billing cycle, receive regular report & review usage

#### Manage Peak Demand

Demand approaches threshold

System sends a notification

Take immediate action