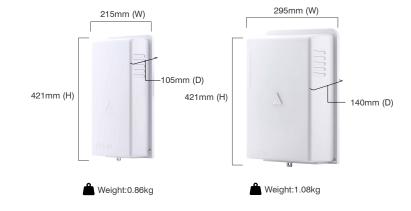

#### **Environmental**

• Suitable for outdoor installation on pole or wall mounting

Size 2 (accessories not included)

Size 4 (accessories not included)