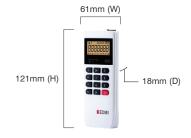

# **HD21**

### Customer Interface Unit

HD21 is a customer interface unit designed for simplicity and user-friendliness. Shaped in a mobile phone form factor, it gives user the familiarity of a 3 x 4 keypad that is smooth to the touch and ease of one hand operation. HD21 is equipped with comprehensive functions like topping up credits via STS, reading household's instantaneous energy consumption, identifying alarm indicators on LCD, buzzer on low credit and many more.



### I Key Features









MULTIPLE ALARM INDICATOR DISPLAY VARIANCE AUTO RECONNECT

HD21 Factsheet| Rev 00 Copyright © 2021 EDMI Limited

# **HD21**

#### Customer Interface Unit



Weight: 76g (without battery)

#### **Supported Meter Types**

- Mk32
- Mk7MDC
- Mk10M\*

#### Communications

Radio Frequency

Open air communication distance <100m

Frequency Bands: 433MHz Transmit Power: 20 dBm

Voltage & Power Supply Type

3V DC (2xAAA non-rechargeable batteries) or 5V DC (Micro USB connector)

#### **Physical Display**

- 7 characters of seven-segment display with backlight
- 8mm x 3mm

#### **Display**

- Dimensions of 45.7mm x 17mm
- LCD Viewing angle: +/-30 degree (Left-Right) +10/-20 degree (up-down)
- LED Indicators: 3 x LEDs

#### **Alarm**

• Buzzer

#### Keypad

Silicone keypad

#### **Environmental**

- Specified operating range:
- -10°C to +60°C
- •Operating limit range:
- 25°C to +65°C
- Storage range limit:
- -25°C to +70°C
- Relative humidity: Up to 95%