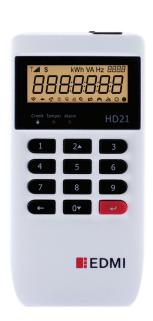

# **HD21**

### Customer Interface Unit

HD21 is a customer interface unit designed for simplicity and user-friendliness. Shaped in a mobile phone form factor, it gives user the familiarity of a 3 x 4 keypad that is smooth to the touch and ease of one hand operation. HD21 is equipped with comprehensive functions like topping up credits via STS, reading household's instantaneous energy consumption, identifying alarm indicators on LCD, buzzer on low credit and many more.