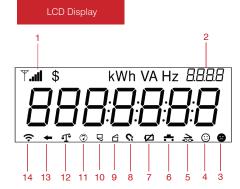

- Signal Strength
- 2 Page Indicator
- 3 Low Credit
- 4 Credit OK
- 5 Meter Relay Status
- 6 Meter Program Key Indicator
- 7 CIU Battery Indicator

- 8 Magnetic Detection
- 9 Meter Lid Cover Tamper
- 10 Meter Terminal Cover Tamper
- 11 Overload
- 12 Unbalanced Load
- 13 Reverse Power
  - 14 CIU Connection Status