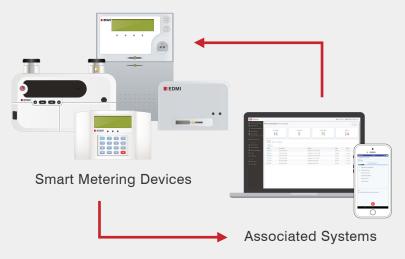

## **OUR SOLUTIONS OFFERING**

**EDMI** offers a range of smart metering solutions under the MIRA platform that includes fully integrated components comprising software, asset management, smart metering devices, communications and associated systems.