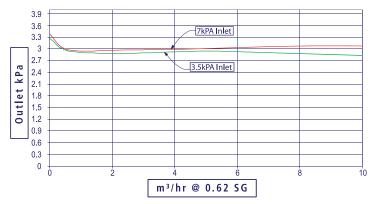

#### **Specifications**

- Inlet Connection: %" Aluminum (al) Liner, 1" BSP Nylon Nut or %" al Liner, 1" BS746 Zinc (zn) Ferrule or %" to BS746-1" al
- Outlet Connection: 1-¾" Nylon Reducer, ¾" al Liner, 1"BS746 zn Nut or 1-¾" Reducer, ¾" al Liner,
- 1"BS-746 Nylon Nut
- Capacity: 12m  $^{3}\!/hr$  (SG 0.62) @ 2kPa (1.275kPa Version) or 8m  $^{3}\!/hr$  (SG 0.62) @ 3.5kPa (2.75kPa Version)
- Max Operating Pressure: 7kPa
- Min Operating Pressure: 1.25kPa (1.275kPa Version),
- 3.5kPa (2.75kPa Version)Outlet Pressure Range: 1.275kPa or 2.75kPa Versions
- Filter Rating: 10 microns
- Temperature Range: -100°C to 650°C
- Weight: Approx. 0.7kg