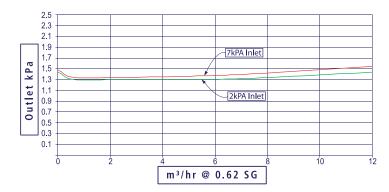

#### **Specifications**

- Inlet Connection: %" Aluminum (al) Liner, 1" BSP Nylon Nut or %" al Liner, 1" BS746 Zinc (zn) Ferrule or %" to BS746-1" al
- Outlet Connection: 1-¾" Nylon Reducer, ¾" al Liner, 1"BS746 zn Nut or 1-¾" Reducer, ¾" al Liner,
- 1"BS-746 Nylon Nut
- Capacity: 12m  $^{3}\!/hr$  (SG 0.62) @ 2kPa (1.275kPa Version) or 8m  $^{3}\!/hr$  (SG 0.62) @ 3.5kPa (2.75kPa Version)
- Max Operating Pressure: 7kPa
- Min Operating Pressure: 1.25kPa (1.275kPa Version),
- 3.5kPa (2.75kPa Version)Outlet Pressure Range: 1.275kPa or 2.75kPa Versions
- Filter Rating: 10 microns
- Temperature Range: -100°C to 650°C
- Weight: Approx. 0.7kg