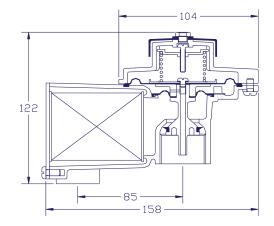

#### Design

- Double diaphragm
- Spring-Loaded Direct-Acting Type
- Integrated Large Surface Area Filter
- Optimized Valve Head
- Venturi Sensor
- · Maximum capacity flow at very low inlet pressures

#### **Specifications**

- Inlet Connection: %" Aluminum (al) Liner, 1" BSP Nylon Nut or %" al Liner, 1" BS746 Zinc (zn) Ferrule or %" to BS746-1" al
- Outlet Connection: 1-¾" Nylon Reducer, ¾" al Liner, 1"BS746 zn Nut or 1-¾" Reducer, ¾" al Liner,
- 1"BS-746 Nylon Nut
- Capacity: 12m  $^{3}\!/hr$  (SG 0.62) @ 2kPa (1.275kPa Version) or 8m  $^{3}\!/hr$  (SG 0.62) @ 3.5kPa (2.75kPa Version)
- Max Operating Pressure: 7kPa
- Min Operating Pressure: 1.25kPa (1.275kPa Version),
- 3.5kPa (2.75kPa Version)Outlet Pressure Range: 1.275kPa or 2.75kPa Versions
- Filter Rating: 10 microns
- Temperature Range: -100°C to 650°C
- Weight: Approx. 0.7kg