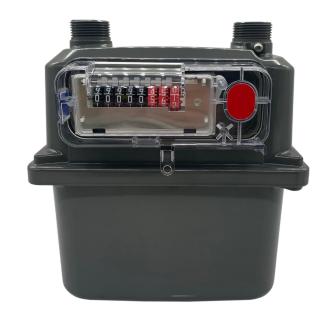

# **U10**

Light Commercial & Residential Gas Meter

The U10 is a light commercial & residential gas meter from EDMI's Gas Series. The U10 is rated to 10.0 m³/hr of gas @ 125 Pascal loss across the meter with a high level of accuracy due to its large cyclic capacity, radial valve covers and a magnetic drive which all combine to give superior accuracy retention and stability throughout the life of the meter.

#### **Physical Dimensions**

- Connections: 1', 11tpi thread to BS746 with 6' centres
- Size: 234mm (W) x 252mm (H) x 205mm (D)
- Weight: Approx. 3.5kg
- · Forward facing test-point