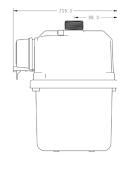

#### **Physical Dimensions**

- Connections: 1', 11tpi thread to BS746 with 6' centres
- Size: 234mm (W) x 252mm (H) x 205mm (D)
- Weight: Approx. 3.5kg
- · Forward facing test-point