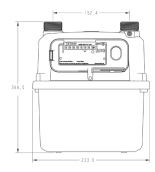

#### **Physical Dimensions**

- Connections: 1', 11tpi thread to BS746 with 6' centres
- Size: 234mm (W) x 252mm (H) x 205mm (D)
- Weight: Approx. 3.5kg
- · Forward facing test-point