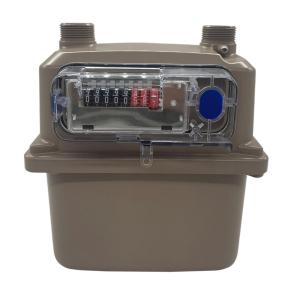

# Domestic & Residential Gas Meter

The U8 is a high-capacity domestic & residential gas meter from EDMI's Gas Series. The U8 is rated to 8.0 m³/hr of gas @ 125 Pascal loss across the meter with a high level of accuracy due to its large cyclic capacity, radial valve covers and a magnetic drive which all combine to give superior accuracy retention and stability throughout the life of the meter.

# **U8**

# Domestic & Residential Gas Meter