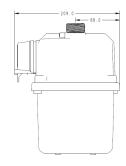

# **Physical Dimensions**

- Connections: 1', 11tpi thread to BS746 with 6' centres
- Size: 234mm (W) x 252mm (H) x 205mm (D)
- Weight: Approx. 3.5kg
- · Forward facing test-point