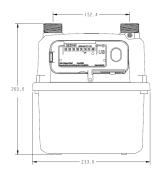

# **Physical Dimensions**

- Connections: 1', 11tpi thread to BS746 with 6' centres
- Size: 234mm (W) x 252mm (H) x 205mm (D)
- Weight: Approx. 3.5kg
- · Forward facing test-point