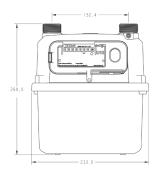

#### **Physical Dimensions**

- Connections: 1', 11tpi thread to BS746 with 6' centres
- Size: 234mm (W) x 252mm (H) x 205mm (D)
- Weight: Approx. 3.5kg
- · Forward facing test-point