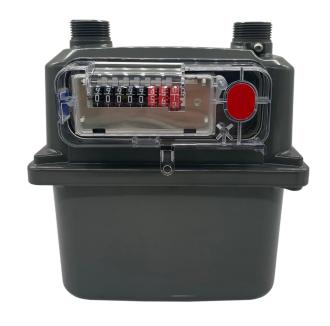

# **U10**

Light Commercial & Residential Gas Meter

The U10 is a light commercial & residential gas meter from EDMI's Gas Series. The U10 is rated to 10.0 m³/hr of gas @ 125 Pascal loss across the meter with a high level of accuracy due to its large cyclic capacity, radial valve covers and a magnetic drive which all combine to give superior accuracy retention and stability throughout the life of the meter.

#### Output

- Mechanical metric index XXXXX.XXX m<sup>3</sup>
- Pulse-ready inductive output: 1Pulse = 10L (optional)
- Tamper-proof Reed Switch Reading Head (optional)

#### **Physical Dimensions**

- Connections: 1', 11tpi thread to BS746 with 6' centres
- Size: 234mm (W) x 252mm (H) x 205mm (D)
- Weight: Approx. 3.5kg
- · Forward facing test-point