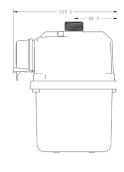

#### **Physical Dimensions**

- Connections: 1', 11tpi thread to BS746 with 6' centres
- Size: 234mm (W) x 252mm (H) x 205mm (D)
- Weight: Approx. 3.5kg
- · Forward facing test-point